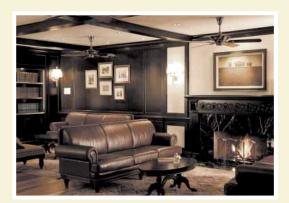

#### ..... The Highlands Bar

Throughout the day, the HIGHLANDS BAR is the perfect venue for a drink, with an extensive selection of whiskey, cocktails and other drinks in a warm and comfortable setting. In the evening, with the music from our resident pianist and the warm ambience of the fireplace, the bar becomes the place of choice for after-dinner drinks, a game of snooker or just to relax and unwind. Open from: 6.30pm to 11.30pm